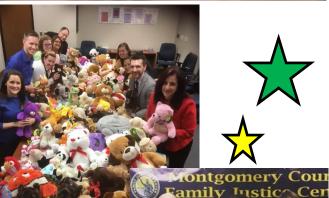

# A Special Thank You

To everyone who supported our online fundraising drives!

We raised over \$1000 for our "Cupboards Need Bears" and "Mother's Day" drives. When we combine our efforts, we are #StrongerTogether2017!

Additional thank yous to the following groups who donated hundreds and hundreds of new stuffed animals, toys, books, clothes and handmade items:

- American Sewing Guild, Maryland Chapter, Rockville Morning Pin-Ups
- **Group Bar-T**
- Enterprise .
- Katie Hall & Fitzgerald Auto Malls •
- Potomac Kiwanis Club
- Harriet Rosenburg •
- Zeta Phi Beta Sorority Inc

# **Kits for Kids!**

Fill em up! with pens, pencils, crayons, notebooks, brushes, soap, toothpaste and more!

Go to our website to donate today! www.mcfjcfoundation.org