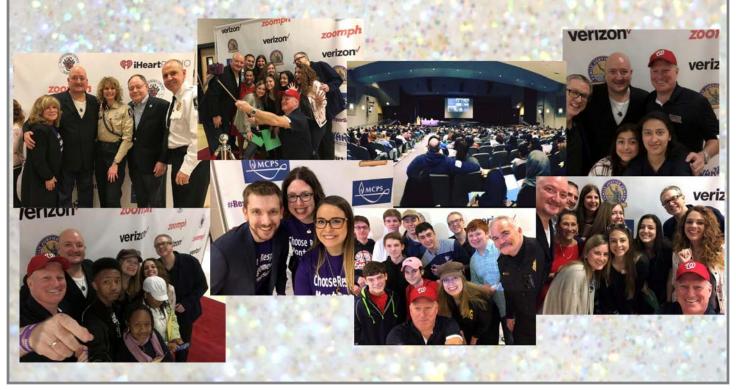

## Another Record-Breaking Year for Choose Respect Montgomery! #respectyourselfie2017

On Sunday, April 2nd, nearly 600 students, parents, public officials, educators, youth service providers, and volunteers attended the 8th Annual Choose Respect Montgomery Conference, shattering last year's record to become the most well-attended conference to date. Held at Richard Montgomery High School, teens and adults alike walked the pre-conference red carpet and posted selfies with friends and honored guests using #respectyourselfie2017. One of our sponsors, iHeartRadio, was well-represented at the event, with Toby Knapp (HOT 99.5) and Sabrina Conte (97.1 WASH-FM) serving as emcees for the opening and closing sessions of the program, and Lisa Berigan (BIG100), Michael-J (98.7 WMZQ), and Mike Jones (DC101) showing their support with selfies on the red carpet. The opening plenary included a powerful testimonial from a dating violence survivor, and the closing included the unveiling of this year's Public Service Announcement (PSA) Video Contest winners. "Because He Loves Me," submitted by a group from Northwest High School took first place and won the first ever "Fan Favorite" award by popular vote, receiving a combined \$1,500 cash prize. Congratulations! The unique, interactive workshop content in the student breakout sessions was developed by JCADA, and once again received overwhelmingly positive reviews. The Choose Respect Conference Planning Committee would like to thank all planning members, committee chairs, partners, staff, and volunteers who made this event possible. We hope you will join us in 2018 for another great event!

Choose Respect is an initiative of the Montgomery County Domestic Violence Coordinating Council. It is made possible with funding from the Montgomery County Family Justice Center Foundation through a generous grant from Verizon, and is co-sponsored by Montgomery County Public Schools. Other sponsors include iHeartRadio, JCADA, and Zoomph.